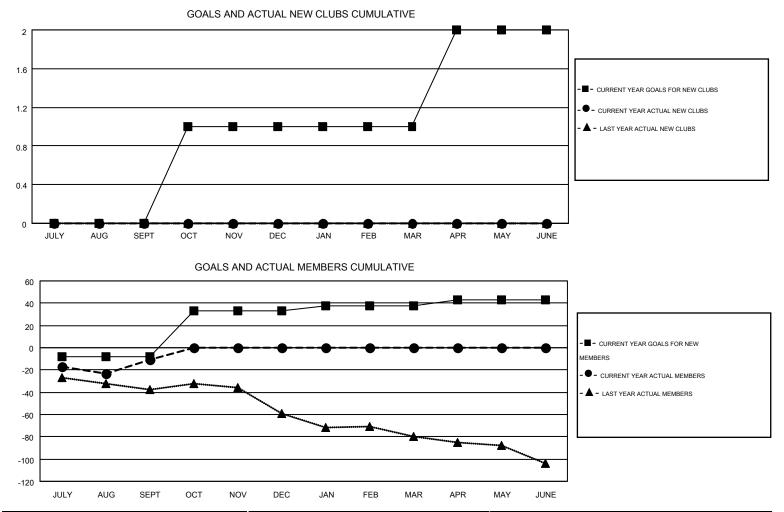

## GMT: KENNETH SCHWOLS

GMT CA 1

Results as of: 9/30/2016

| Clubs         |                  |                  |                  |                  | Members               |                    |                                        |                    |                  |  |
|---------------|------------------|------------------|------------------|------------------|-----------------------|--------------------|----------------------------------------|--------------------|------------------|--|
|               | RESUL            | TS FOR 2016-2017 |                  |                  | RESULTS FOR 2016-2017 |                    |                                        |                    |                  |  |
| QUARTER       | NEW CLUB<br>GOAL | NEW CLUBS        | DROPPED<br>CLUBS | NET<br>GAIN/LOSS | QUARTER               | NEW MEMBER<br>GOAL | CHARTER AND<br>NEW<br>MEMBERS<br>ADDED | DROPPED<br>MEMBERS | NET<br>GAIN/LOSS |  |
| JULY/AUG/SEPT | 0                | 0                | 0                | 0                | JULY/AUG/SEPT         | -8                 | 30                                     | 41                 | -11              |  |
| OCT/NOV/DEC   | 1                | 0                | 0                | 0                | OCT/NOV/DEC           | 41                 | 0                                      | 0                  | 0                |  |
| JAN/FEB/MAR   | 0                | 0                | 0                | 0                | JAN/FEB/MAR           | 5                  | 0                                      | 0                  | 0                |  |
| APR/MAY/JUNE  | 1                | 0                | 0                | 0                | APR/MAY/JUNE          | 5                  | 0                                      | 0                  | 0                |  |